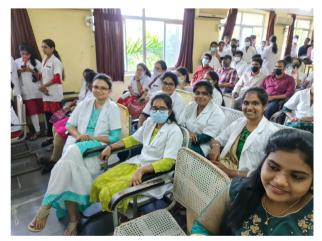

Further, in the afternoon hours (2.30 to 5.30 PM) along with the Interns (2K17 Batch), a program was organized in the mini-auditorium. Few contests, dance and skit programs to entertain the staff & students were conducted and prizes distributed. Most of the teaching & non-teaching staff and our Principal Sir, Dr.Ajay Reginald participated and it was a very memorable event. The program ended with cake cutting and distribution.