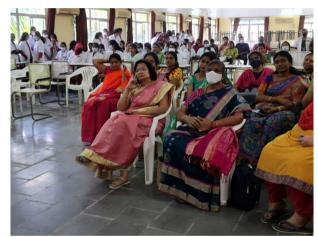

Further, in the afternoon hours (2.30 to 5.30 PM) along with the Interns (2K17 Batch), a program was organized in the mini-auditorium. Few contests, dance and skit programs to entertain the staff & students were conducted and prizes distributed. Most of the teaching & non-teaching staff and our Principal Sir, Dr.Ajay Reginald participated and it was a very memorable event. The program ended with cake cutting and distribution.