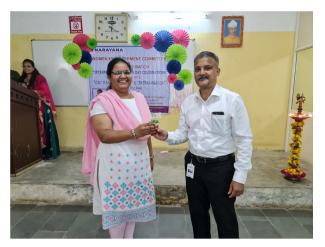

## INTERNATIONAL WOMEN'S DAY CELEBRATIONS WEC, NDCH, 8<sup>th</sup> March 2022

The 'International Women's Day' celebrations, on 8th March 2022 started with an "Out Reach Program" at Govt Girl's Tribal Welfare Residential School, Golagamudi, S.P.S.R Nellore District. It was celebrated in the morning hours (10.30 A.M to 12.30 PM), in the school premises. Principal Madam Mrs. Laxmi, spoke about the importance of Women's Day and thanked NDCH Principal & Management of Narayana Educational Institutions, for rendering dental services free for the children. Dr.Vandana Raghunath, Chairperson, WEC, NDCH felicitated Mrs. Laxmi and spoke on the importance of girl child education, impact of childhood marriages on a girl's development and about the importance of "Gender equality", and explained about the "#Break the bias" theme of IWD. All the women staff of NDCH who attended the program and all the staff of the school were introduced. The interns as part of Dental Health Education briefed up on the importance of primary & permanent teeth, oral hygiene practices, dental caries, ulcers, dental trauma, malocclusion, etc using Flip Charts & Flash Cards for all the assembled III to X class students. Pastries were distributed to all the children & staff. In the valedictory note all the staff members of all departments were thanked for rendering their services. The interns were awarded certificates as a token of recognition of their services in community programs. It was also conveyed that dental screening camps would resume after the break due to covid-19 restrictions & lockdown. Vans would be sent for the children to get treated at NDCH & NMCH, as the school was adopted under WEC, NDCH. Principal Mrs.Laxmi and all the school staff (both the teaching & non-teaching) were also thanked for their co-operation rendered throughout the program. The members of WEC, NDCH, Dr.Saroja, Dr.Swapna, Dr.Kiranmayi, Dr.Sukruta, Dr.Samatha and Dr.Prathyusha and other Women staff volunteered in organizing the event and participated with all enthusiasm. It was a great success.