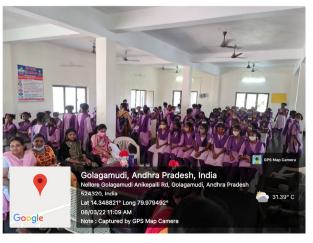

## INTERNATIONAL WOMEN'S DAY CELEBRATIONS WEC, NDCH, 8<sup>th</sup> March 2022

The 'International Women's Day' celebrations, on 8th March 2022 started with an "Out Reach Program" at Govt Girl's Tribal Welfare Residential School, Golagamudi, S.P.S.R Nellore District. It was celebrated in the morning hours (10.30 A.M to 12.30 PM), in the school premises. Principal Madam Mrs. Laxmi, spoke about the importance of Women's Day and thanked NDCH Principal & Management of Narayana Educational Institutions, for rendering dental services free for the children. Dr.Vandana Raghunath, Chairperson, WEC, NDCH felicitated Mrs. Laxmi and spoke on the importance of girl child education, impact of childhood marriages on a girl's development and about the importance of "Gender equality", and explained about the "#Break the bias" theme of IWD. All the women staff of NDCH who attended the program and all the staff of the school were introduced. The interns as part of Dental Health Education briefed up on the importance of primary & permanent teeth, oral hygiene practices, dental caries, ulcers, dental trauma, malocclusion, etc using Flip Charts & Flash Cards for all the assembled III to X class students. Pastries were distributed to all the children & staff. In the valedictory note all the staff members of all departments were thanked for rendering their services. The interns were awarded certificates as a token of recognition of their services in community programs. It was also conveyed that dental screening camps would resume after the break due to covid-19 restrictions & lockdown. Vans would be sent for the children to get treated at NDCH & NMCH, as the school was adopted under WEC, NDCH. Principal Mrs.Laxmi and all the school staff (both the teaching & non-teaching) were also thanked for their co-operation rendered throughout the program. The members of WEC, NDCH, Dr.Saroja, Dr.Swapna, Dr.Kiranmayi, Dr.Sukruta, Dr.Samatha and Dr.Prathyusha and other Women staff volunteered in organizing the event and participated with all enthusiasm. It was a great success.

Golagamudi, Andhra Pradesh, India Nellore Golagamudi Anikepalli Rd, Golagamudi, Andhra Pradesh 524320, India Lat 14.348867° Long 79.980025° 08/03/22 11:26 AM Note : Captured by GPS Map Camera

Golagamudi, Andhra Pradesh, India Nellore Golagamudi Anikepalli Rd, Golagamudi, Andhra Pradesh 524320, India Lat 14.34882° Long 79.979481° 08/03/22 11:48 AM Note : Captured by GPS Map Camera