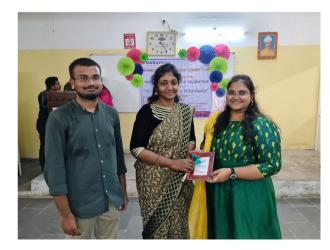

## INTERNATIONAL WOMEN'S DAY CELEBRATIONS WEC, NDCH, 8<sup>th</sup> March 2022

The 'International Women's Day' celebrations, on 8th March 2022 started with an "Out Reach Program" at Govt Girl's Tribal Welfare Residential School, Golagamudi, S.P.S.R Nellore District. It was celebrated in the morning hours (10.30 A.M to 12.30 PM), in the school premises. Principal Madam Mrs. Laxmi, spoke about the importance of Women's Day and thanked NDCH Principal & Management of Narayana Educational Institutions, for rendering dental services free for the children. Dr.Vandana Raghunath, Chairperson, WEC, NDCH felicitated Mrs. Laxmi and spoke on the importance of girl child education, impact of childhood marriages on a girl's development and about the importance of "Gender equality", and explained about the "#Break the bias" theme of IWD. All the women staff of NDCH who attended the program and all the staff of the school were introduced. The interns as part of Dental Health Education briefed up on the importance of primary & permanent teeth, oral hygiene practices, dental caries, ulcers, dental trauma, malocclusion, etc using Flip Charts & Flash Cards for all the assembled III to X class students. Pastries were distributed to all the children & staff. In the valedictory note all the staff members of all departments were thanked for rendering their services. The interns were awarded certificates as a token of recognition of their services in community programs. It was also conveyed that dental screening camps would resume after the break due to covid-19 restrictions & lockdown. Vans would be sent for the children to get treated at NDCH & NMCH, as the school was adopted under WEC, NDCH. Principal Mrs.Laxmi and all the school staff (both the teaching & non-teaching) were also thanked for their co-operation rendered throughout the program. The members of WEC, NDCH, Dr.Saroja, Dr.Swapna, Dr.Kiranmayi, Dr.Sukruta, Dr.Samatha and Dr.Prathyusha and other Women staff volunteered in organizing the event and participated with all enthusiasm. It was a great success.