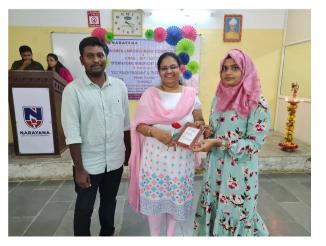

## INTERNATIONAL WOMEN'S DAY CELEBRATIONS WEC, NDCH, 8<sup>th</sup> March 2022

The 'International Women's Day' celebrations, on 8th March 2022 started with an "Out Reach Program" at Govt Girl's Tribal Welfare Residential School, Golagamudi, S.P.S.R Nellore District. It was celebrated in the morning hours (10.30 A.M to 12.30 PM), in the school premises. Principal Madam Mrs. Laxmi, spoke about the importance of Women's Day and thanked NDCH Principal & Management of Narayana Educational Institutions, for rendering dental services free for the children. Dr.Vandana Raghunath, Chairperson, WEC, NDCH felicitated Mrs. Laxmi and spoke on the importance of girl child education, impact of childhood marriages on a girl's development and about the importance of "Gender equality", and explained about the "#Break the bias" theme of IWD. All the women staff of NDCH who attended the program and all the staff of the school were introduced. The interns as part of Dental Health Education briefed up on the importance of primary & permanent teeth, oral hygiene practices, dental caries, ulcers, dental trauma, malocclusion, etc using Flip Charts & Flash Cards for all the assembled III to X class students. Pastries were distributed to all the children & staff. In the valedictory note all the staff members of all departments were thanked for rendering their services. The interns were awarded certificates as a token of recognition of their services in community programs. It was also conveyed that dental screening camps would resume after the break due to covid-19 restrictions & lockdown. Vans would be sent for the children to get treated at NDCH & NMCH, as the school was adopted under WEC, NDCH. Principal Mrs.Laxmi and all the school staff (both the teaching & non-teaching) were also thanked for their co-operation rendered throughout the program. The members of WEC, NDCH, Dr.Saroja, Dr.Swapna, Dr.Kiranmayi, Dr.Sukruta, Dr.Samatha and Dr.Prathyusha and other Women staff volunteered in organizing the event and participated with all enthusiasm. It was a great success.