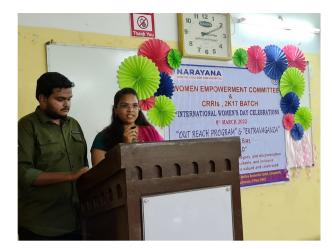

## INTERNATIONAL WOMEN'S DAY CELEBRATIONS WEC, NDCH, 8<sup>th</sup> March 2022

The 'International Women's Day' celebrations, on 8th March 2022 started with an "Out Reach Program" at Govt Girl's Tribal Welfare Residential School, Golagamudi, S.P.S.R Nellore District. It was celebrated in the morning hours (10.30 A.M to 12.30 PM), in the school premises. Principal Madam Mrs. Laxmi, spoke about the importance of Women's Day and thanked NDCH Principal & Management of Narayana Educational Institutions, for rendering dental services free for the children. Dr.Vandana Raghunath, Chairperson, WEC, NDCH felicitated Mrs. Laxmi and spoke on the importance of girl child education, impact of childhood marriages on a girl's development and about the importance of "Gender equality", and explained about the "#Break the bias" theme of IWD. All the women staff of NDCH who attended the program and all the staff of the school were introduced. The interns as part of Dental Health Education briefed up on the importance of primary & permanent teeth, oral hygiene practices, dental caries, ulcers, dental trauma, malocclusion, etc using Flip Charts & Flash Cards for all the assembled III to X class students. Pastries were distributed to all the children & staff. In the valedictory note all the staff members of all departments were thanked for rendering their services. The interns were awarded certificates as a token of recognition of their services in community programs. It was also conveyed that dental screening camps would resume after the break due to covid-19 restrictions & lockdown. Vans would be sent for the children to get treated at NDCH & NMCH, as the school was adopted under WEC, NDCH. Principal Mrs.Laxmi and all the school staff (both the teaching & non-teaching) were also thanked for their co-operation rendered throughout the program. The members of WEC, NDCH, Dr.Saroja, Dr.Swapna, Dr.Kiranmayi, Dr.Sukruta, Dr.Samatha and Dr.Prathyusha and other Women staff volunteered in organizing the event and participated with all enthusiasm. It was a great success.