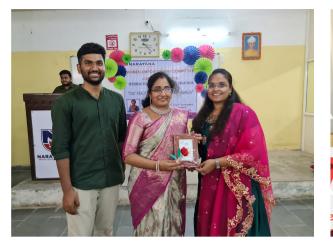

## INTERNATIONAL WOMEN'S DAY CELEBRATIONS WEC, NDCH, 8<sup>th</sup> March 2022

The 'International Women's Day' celebrations, on 8th March 2022 started with an "Out Reach Program" at Govt Girl's Tribal Welfare Residential School, Golagamudi, S.P.S.R Nellore District. It was celebrated in the morning hours (10.30 A.M to 12.30 PM), in the school premises. Principal Madam Mrs. Laxmi, spoke about the importance of Women's Day and thanked NDCH Principal & Management of Narayana Educational Institutions, for rendering dental services free for the children. Dr.Vandana Raghunath, Chairperson, WEC, NDCH felicitated Mrs. Laxmi and spoke on the importance of girl child education, impact of childhood marriages on a girl's development and about the importance of "Gender equality", and explained about the "#Break the bias" theme of IWD. All the women staff of NDCH who attended the program and all the staff of the school were introduced. The interns as part of Dental Health Education briefed up on the importance of primary & permanent teeth, oral hygiene practices, dental caries, ulcers, dental trauma, malocclusion, etc using Flip Charts & Flash Cards for all the assembled III to X class students. Pastries were distributed to all the children & staff. In the valedictory note all the staff members of all departments were thanked for rendering their services. The interns were awarded certificates as a token of recognition of their services in community programs. It was also conveyed that dental screening camps would resume after the break due to covid-19 restrictions & lockdown. Vans would be sent for the children to get treated at NDCH & NMCH, as the school was adopted under WEC, NDCH. Principal Mrs.Laxmi and all the school staff (both the teaching & non-teaching) were also thanked for their co-operation rendered throughout the program. The members of WEC, NDCH, Dr.Saroja, Dr.Swapna, Dr.Kiranmayi, Dr.Sukruta, Dr.Samatha and Dr.Prathyusha and other Women staff volunteered in organizing the event and participated with all enthusiasm. It was a great success.