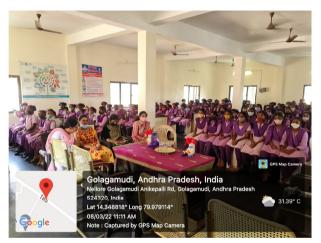

Golagamudi, Andhra Pradesh, India Nellore Golagamudi Anikepalli Rd, Golagamudi, Andhra Pradesh 524320, India Lat 14.348867° Long 79.980025° 08/03/22 11:26 AM Note : Captured by GPS Map Camera

Golagamudi, Andhra Pradesh, India Nellore Golagamudi Anikepalli Rd, Golagamudi, Andhra Pradesh 524320, India Lat 14.34882° Long 79.979481° 08/03/22 11:48 AM Note : Captured by GPS Map Camera