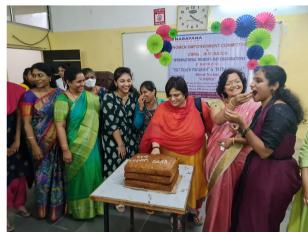

Further, in the afternoon hours (2.30 to 5.30 PM) along with the Interns (2K17 Batch), a program was organized in the mini-auditorium. Few contests, dance and skit programs to entertain the staff & students were conducted and prizes distributed. Most of the teaching & non-teaching staff and our Principal Sir, Dr.Ajay Reginald participated and it was a very memorable event. The program ended with cake cutting and distribution.