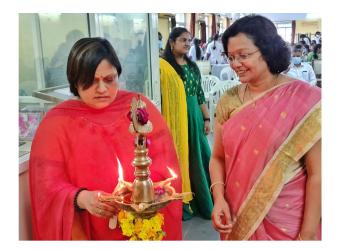

## INTERNATIONAL WOMEN'S DAY CELEBRATIONS WEC, NDCH, 8<sup>th</sup> March 2022

The 'International Women's Day' celebrations, on 8th March 2022 started with an "Out Reach Program" at Govt Girl's Tribal Welfare Residential School, Golagamudi, S.P.S.R Nellore District. It was celebrated in the morning hours (10.30 A.M to 12.30 PM), in the school premises. Principal Madam Mrs. Laxmi, spoke about the importance of Women's Day and thanked NDCH Principal & Management of Narayana Educational Institutions, for rendering dental services free for the children. Dr.Vandana Raghunath, Chairperson, WEC, NDCH felicitated Mrs. Laxmi and spoke on the importance of girl child education, impact of childhood marriages on a girl's development and about the importance of "Gender equality", and explained about the "#Break the bias" theme of IWD. All the women staff of NDCH who attended the program and all the staff of the school were introduced. The interns as part of Dental Health Education briefed up on the importance of primary & permanent teeth, oral hygiene practices, dental caries, ulcers, dental trauma, malocclusion, etc using Flip Charts & Flash Cards for all the assembled III to X class students. Pastries were distributed to all the children & staff. In the valedictory note all the staff members of all departments were thanked for rendering their services. The interns were awarded certificates as a token of recognition of their services in community programs. It was also conveyed that dental screening camps would resume after the break due to covid-19 restrictions & lockdown. Vans would be sent for the children to get treated at NDCH & NMCH, as the school was adopted under WEC, NDCH. Principal Mrs.Laxmi and all the school staff (both the teaching & non-teaching) were also thanked for their co-operation rendered throughout the program. The members of WEC, NDCH, Dr.Saroja, Dr.Swapna, Dr.Kiranmayi, Dr.Sukruta, Dr.Samatha and Dr.Prathyusha and other Women staff volunteered in organizing the event and participated with all enthusiasm. It was a great success.