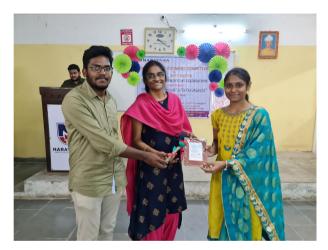

## INTERNATIONAL WOMEN'S DAY CELEBRATIONS WEC, NDCH, 8<sup>th</sup> March 2022

The 'International Women's Day' celebrations, on 8th March 2022 started with an "Out Reach Program" at Govt Girl's Tribal Welfare Residential School, Golagamudi, S.P.S.R Nellore District. It was celebrated in the morning hours (10.30 A.M to 12.30 PM), in the school premises. Principal Madam Mrs. Laxmi, spoke about the importance of Women's Day and thanked NDCH Principal & Management of Narayana Educational Institutions, for rendering dental services free for the children. Dr.Vandana Raghunath, Chairperson, WEC, NDCH felicitated Mrs. Laxmi and spoke on the importance of girl child education, impact of childhood marriages on a girl's development and about the importance of "Gender equality", and explained about the "#Break the bias" theme of IWD. All the women staff of NDCH who attended the program and all the staff of the school were introduced. The interns as part of Dental Health Education briefed up on the importance of primary & permanent teeth, oral hygiene practices, dental caries, ulcers, dental trauma, malocclusion, etc using Flip Charts & Flash Cards for all the assembled III to X class students. Pastries were distributed to all the children & staff. In the valedictory note all the staff members of all departments were thanked for rendering their services. The interns were awarded certificates as a token of recognition of their services in community programs. It was also conveyed that dental screening camps would resume after the break due to covid-19 restrictions & lockdown. Vans would be sent for the children to get treated at NDCH & NMCH, as the school was adopted under WEC, NDCH. Principal Mrs.Laxmi and all the school staff (both the teaching & non-teaching) were also thanked for their co-operation rendered throughout the program. The members of WEC, NDCH, Dr.Saroja, Dr.Swapna, Dr.Kiranmayi, Dr.Sukruta, Dr.Samatha and Dr.Prathyusha and other Women staff volunteered in organizing the event and participated with all enthusiasm. It was a great success.

Further, in the afternoon hours (2.30 to 5.30 PM) along with the Interns (2K17 Batch), a program was organized in the mini-auditorium. Few contests, dance and skit programs to entertain the staff & students were conducted and prizes distributed. Most of the teaching & non-teaching staff and our Principal Sir, Dr.Ajay Reginald participated and it was a very memorable event. The program ended with cake cutting and distribution.