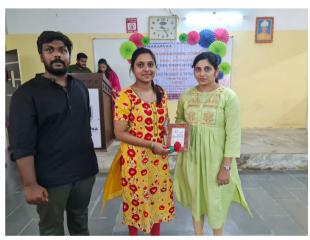

## INTERNATIONAL WOMEN'S DAY CELEBRATIONS WEC, NDCH, 8<sup>th</sup> March 2022

The 'International Women's Day' celebrations, on 8th March 2022 started with an "Out Reach Program" at Govt Girl's Tribal Welfare Residential School, Golagamudi, S.P.S.R Nellore District. It was celebrated in the morning hours (10.30 A.M to 12.30 PM), in the school premises. Principal Madam Mrs. Laxmi, spoke about the importance of Women's Day and thanked NDCH Principal & Management of Narayana Educational Institutions, for rendering dental services free for the children. Dr.Vandana Raghunath, Chairperson, WEC, NDCH felicitated Mrs. Laxmi and spoke on the importance of girl child education, impact of childhood marriages on a girl's development and about the importance of "Gender equality", and explained about the "#Break the bias" theme of IWD. All the women staff of NDCH who attended the program and all the staff of the school were introduced. The interns as part of Dental Health Education briefed up on the importance of primary & permanent teeth, oral hygiene practices, dental caries, ulcers, dental trauma, malocclusion, etc using Flip Charts & Flash Cards for all the assembled III to X class students. Pastries were distributed to all the children & staff. In the valedictory note all the staff members of all departments were thanked for rendering their services. The interns were awarded certificates as a token of recognition of their services in community programs. It was also conveyed that dental screening camps would resume after the break due to covid-19 restrictions & lockdown. Vans would be sent for the children to get treated at NDCH & NMCH, as the school was adopted under WEC, NDCH. Principal Mrs.Laxmi and all the school staff (both the teaching & non-teaching) were also thanked for their co-operation rendered throughout the program. The members of WEC, NDCH, Dr.Saroja, Dr.Swapna, Dr.Kiranmayi, Dr.Sukruta, Dr.Samatha and Dr.Prathyusha and other Women staff volunteered in organizing the event and participated with all enthusiasm. It was a great success.

Further, in the afternoon hours (2.30 to 5.30 PM) along with the Interns (2K17 Batch), a program was organized in the mini-auditorium. Few contests, dance and skit programs to entertain the staff & students were conducted and prizes distributed. Most of the teaching & non-teaching staff and our Principal Sir, Dr.Ajay Reginald participated and it was a very memorable event. The program ended with cake cutting and distribution.