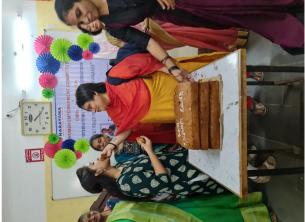

Further, in the afternoon hours (2.30 to 5.30 PM) along with the Interns (2K17 Batch), a program was organized in the mini-auditorium. Few contests, dance and skit programs to entertain the staff & students were conducted and prizes distributed. Most of the teaching & non-teaching staff and our Principal Sir, Dr.Ajay Reginald participated and it was a very memorable event. The program ended with cake cutting and distribution.