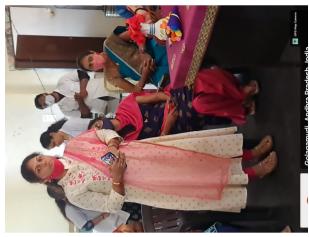

## INTERNATIONAL WOMEN'S DAY CELEBRATIONS WEC, NDCH, 8<sup>th</sup> March 2022

The 'International Women's Day' celebrations, on 8th March 2022 started with an "Out Reach Program" at Govt Girl's Tribal Welfare Residential School, Golagamudi, S.P.S.R Nellore District. It was celebrated in the morning hours (10.30 A.M to 12.30 PM), in the school premises. Principal Madam Mrs. Laxmi, spoke about the importance of Women's Day and thanked NDCH Principal & Management of Narayana Educational Institutions, for rendering dental services free for the children. Dr.Vandana Raghunath, Chairperson, WEC, NDCH felicitated Mrs. Laxmi and spoke on the importance of girl child education, impact of childhood marriages on a girl's development and about the importance of "Gender equality", and explained about the "#Break the bias" theme of IWD. All the women staff of NDCH who attended the program and all the staff of the school were introduced. The interns as part of Dental Health Education briefed up on the importance of primary & permanent teeth, oral hygiene practices, dental caries, ulcers, dental trauma, malocclusion, etc using Flip Charts & Flash Cards for all the assembled III to X class students. Pastries were distributed to all the children & staff. In the valedictory note all the staff members of all departments were thanked for rendering their services. The interns were awarded certificates as a token of recognition of their services in community programs. It was also conveyed that dental screening camps would resume after the break due to covid-19 restrictions & lockdown. Vans would be sent for the children to get treated at NDCH & NMCH, as the school was adopted under WEC, NDCH. Principal Mrs.Laxmi and all the school staff (both the teaching & non-teaching) were also thanked for their co-operation rendered throughout the program. The members of WEC, NDCH, Dr.Saroja, Dr.Swapna, Dr.Kiranmayi, Dr.Sukruta, Dr.Samatha and Dr.Prathyusha and other Women staff volunteered in organizing the event and participated with all enthusiasm. It was a great success.

Golagamudi, Andhra Pradesh, India Nellore Golagamudi Anikepalli Rd, Golagamudi, Andhra Pradesh 524320, India Lat 14.34882° Long 79.979481° 08/03/22 11:48 AM Note : Captured by GPS Map Camera

Golagamudi, Andhra Pradesh, India Nellore Golagamudi Anikepalli Rd, Golagamudi, Andhra Pradesh 524320, India Lat 14.348921° Long 79.980012° 08/03/22 11:25 AM Note : Captured by GPS Map Camera