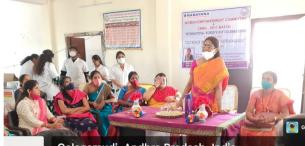

## INTERNATIONAL WOMEN'S DAY CELEBRATIONS WEC, NDCH, 8<sup>th</sup> March 2022

The 'International Women's Day' celebrations, on 8th March 2022 started with an "Out Reach Program" at Govt Girl's Tribal Welfare Residential School, Golagamudi, S.P.S.R Nellore District. It was celebrated in the morning hours (10.30 A.M to 12.30 PM), in the school premises. Principal Madam Mrs. Laxmi, spoke about the importance of Women's Day and thanked NDCH Principal & Management of Narayana Educational Institutions, for rendering dental services free for the children. Dr.Vandana Raghunath, Chairperson, WEC, NDCH felicitated Mrs. Laxmi and spoke on the importance of girl child education, impact of childhood marriages on a girl's development and about the importance of "Gender equality", and explained about the "#Break the bias" theme of IWD. All the women staff of NDCH who attended the program and all the staff of the school were introduced. The interns as part of Dental Health Education briefed up on the importance of primary & permanent teeth, oral hygiene practices, dental caries, ulcers, dental trauma, malocclusion, etc using Flip Charts & Flash Cards for all the assembled III to X class students. Pastries were distributed to all the children & staff. In the valedictory note all the staff members of all departments were thanked for rendering their services. The interns were awarded certificates as a token of recognition of their services in community programs. It was also conveyed that dental screening camps would resume after the break due to covid-19 restrictions & lockdown. Vans would be sent for the children to get treated at NDCH & NMCH, as the school was adopted under WEC, NDCH. Principal Mrs.Laxmi and all the school staff (both the teaching & non-teaching) were also thanked for their co-operation rendered throughout the program. The members of WEC, NDCH, Dr.Saroja, Dr.Swapna, Dr.Kiranmayi, Dr.Sukruta, Dr.Samatha and Dr.Prathyusha and other Women staff volunteered in organizing the event and participated with all enthusiasm. It was a great success.