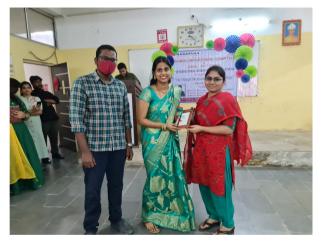

## INTERNATIONAL WOMEN'S DAY CELEBRATIONS WEC, NDCH, 8<sup>th</sup> March 2022

The 'International Women's Day' celebrations, on 8th March 2022 started with an "Out Reach Program" at Govt Girl's Tribal Welfare Residential School, Golagamudi, S.P.S.R Nellore District. It was celebrated in the morning hours (10.30 A.M to 12.30 PM), in the school premises. Principal Madam Mrs. Laxmi, spoke about the importance of Women's Day and thanked NDCH Principal & Management of Narayana Educational Institutions, for rendering dental services free for the children. Dr.Vandana Raghunath, Chairperson, WEC, NDCH felicitated Mrs. Laxmi and spoke on the importance of girl child education, impact of childhood marriages on a girl's development and about the importance of "Gender equality", and explained about the "#Break the bias" theme of IWD. All the women staff of NDCH who attended the program and all the staff of the school were introduced. The interns as part of Dental Health Education briefed up on the importance of primary & permanent teeth, oral hygiene practices, dental caries, ulcers, dental trauma, malocclusion, etc using Flip Charts & Flash Cards for all the assembled III to X class students. Pastries were distributed to all the children & staff. In the valedictory note all the staff members of all departments were thanked for rendering their services. The interns were awarded certificates as a token of recognition of their services in community programs. It was also conveyed that dental screening camps would resume after the break due to covid-19 restrictions & lockdown. Vans would be sent for the children to get treated at NDCH & NMCH, as the school was adopted under WEC, NDCH. Principal Mrs.Laxmi and all the school staff (both the teaching & non-teaching) were also thanked for their co-operation rendered throughout the program. The members of WEC, NDCH, Dr.Saroja, Dr.Swapna, Dr.Kiranmayi, Dr.Sukruta, Dr.Samatha and Dr.Prathyusha and other Women staff volunteered in organizing the event and participated with all enthusiasm. It was a great success.