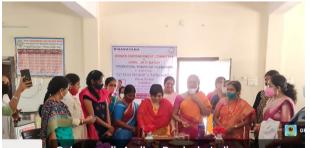

## INTERNATIONAL WOMEN'S DAY CELEBRATIONS WEC, NDCH, 8<sup>th</sup> March 2022

The 'International Women's Day' celebrations, on 8th March 2022 started with an "Out Reach Program" at Govt Girl's Tribal Welfare Residential School, Golagamudi, S.P.S.R Nellore District. It was celebrated in the morning hours (10.30 A.M to 12.30 PM), in the school premises. Principal Madam Mrs. Laxmi, spoke about the importance of Women's Day and thanked NDCH Principal & Management of Narayana Educational Institutions, for rendering dental services free for the children. Dr.Vandana Raghunath, Chairperson, WEC, NDCH felicitated Mrs. Laxmi and spoke on the importance of girl child education, impact of childhood marriages on a girl's development and about the importance of "Gender equality", and explained about the "#Break the bias" theme of IWD. All the women staff of NDCH who attended the program and all the staff of the school were introduced. The interns as part of Dental Health Education briefed up on the importance of primary & permanent teeth, oral hygiene practices, dental caries, ulcers, dental trauma, malocclusion, etc using Flip Charts & Flash Cards for all the assembled III to X class students. Pastries were distributed to all the children & staff. In the valedictory note all the staff members of all departments were thanked for rendering their services. The interns were awarded certificates as a token of recognition of their services in community programs. It was also conveyed that dental screening camps would resume after the break due to covid-19 restrictions & lockdown. Vans would be sent for the children to get treated at NDCH & NMCH, as the school was adopted under WEC, NDCH. Principal Mrs.Laxmi and all the school staff (both the teaching & non-teaching) were also thanked for their co-operation rendered throughout the program. The members of WEC, NDCH, Dr.Saroja, Dr.Swapna, Dr.Kiranmayi, Dr.Sukruta, Dr.Samatha and Dr.Prathyusha and other Women staff volunteered in organizing the event and participated with all enthusiasm. It was a great success.