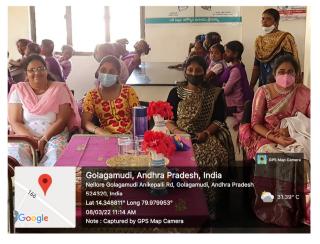

## INTERNATIONAL WOMEN'S DAY CELEBRATIONS WEC, NDCH, 8<sup>th</sup> March 2022

The 'International Women's Day' celebrations, on 8th March 2022 started with an "Out Reach Program" at Govt Girl's Tribal Welfare Residential School, Golagamudi, S.P.S.R Nellore District. It was celebrated in the morning hours (10.30 A.M to 12.30 PM), in the school premises. Principal Madam Mrs. Laxmi, spoke about the importance of Women's Day and thanked NDCH Principal & Management of Narayana Educational Institutions, for rendering dental services free for the children. Dr.Vandana Raghunath, Chairperson, WEC, NDCH felicitated Mrs. Laxmi and spoke on the importance of girl child education, impact of childhood marriages on a girl's development and about the importance of "Gender equality", and explained about the "#Break the bias" theme of IWD. All the women staff of NDCH who attended the program and all the staff of the school were introduced. The interns as part of Dental Health Education briefed up on the importance of primary & permanent teeth, oral hygiene practices, dental caries, ulcers, dental trauma, malocclusion, etc using Flip Charts & Flash Cards for all the assembled III to X class students. Pastries were distributed to all the children & staff. In the valedictory note all the staff members of all departments were thanked for rendering their services. The interns were awarded certificates as a token of recognition of their services in community programs. It was also conveyed that dental screening camps would resume after the break due to covid-19 restrictions & lockdown. Vans would be sent for the children to get treated at NDCH & NMCH, as the school was adopted under WEC, NDCH. Principal Mrs.Laxmi and all the school staff (both the teaching & non-teaching) were also thanked for their co-operation rendered throughout the program. The members of WEC, NDCH, Dr.Saroja, Dr.Swapna, Dr.Kiranmayi, Dr.Sukruta, Dr.Samatha and Dr.Prathyusha and other Women staff volunteered in organizing the event and participated with all enthusiasm. It was a great success.

Golagamudi, Andhra Pradesh, India Nellore Golagamudi Anikepalli Rd, Golagamudi, Andhra Pradesh 524320, India Lat 14.348867° Long 79.980025° 08/03/22 11:26 AM Note : Captured by GPS Map Camera

Golagamudi, Andhra Pradesh, India Nellore Golagamudi Anikepalli Rd, Golagamudi, Andhra Pradesh 524320, India Lat 14.34882° Long 79.979481° 08/03/22 11:48 AM Note : Captured by GPS Map Camera