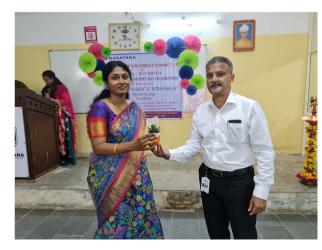

## INTERNATIONAL WOMEN'S DAY CELEBRATIONS WEC, NDCH, 8<sup>th</sup> March 2022

The 'International Women's Day' celebrations, on 8th March 2022 started with an "Out Reach Program" at Govt Girl's Tribal Welfare Residential School, Golagamudi, S.P.S.R Nellore District. It was celebrated in the morning hours (10.30 A.M to 12.30 PM), in the school premises. Principal Madam Mrs. Laxmi, spoke about the importance of Women's Day and thanked NDCH Principal & Management of Narayana Educational Institutions, for rendering dental services free for the children. Dr.Vandana Raghunath, Chairperson, WEC, NDCH felicitated Mrs. Laxmi and spoke on the importance of girl child education, impact of childhood marriages on a girl's development and about the importance of "Gender equality", and explained about the "#Break the bias" theme of IWD. All the women staff of NDCH who attended the program and all the staff of the school were introduced. The interns as part of Dental Health Education briefed up on the importance of primary & permanent teeth, oral hygiene practices, dental caries, ulcers, dental trauma, malocclusion, etc using Flip Charts & Flash Cards for all the assembled III to X class students. Pastries were distributed to all the children & staff. In the valedictory note all the staff members of all departments were thanked for rendering their services. The interns were awarded certificates as a token of recognition of their services in community programs. It was also conveyed that dental screening camps would resume after the break due to covid-19 restrictions & lockdown. Vans would be sent for the children to get treated at NDCH & NMCH, as the school was adopted under WEC, NDCH. Principal Mrs.Laxmi and all the school staff (both the teaching & non-teaching) were also thanked for their co-operation rendered throughout the program. The members of WEC, NDCH, Dr.Saroja, Dr.Swapna, Dr.Kiranmayi, Dr.Sukruta, Dr.Samatha and Dr.Prathyusha and other Women staff volunteered in organizing the event and participated with all enthusiasm. It was a great success.