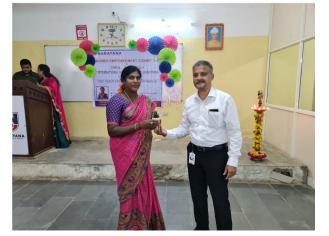

## INTERNATIONAL WOMEN'S DAY CELEBRATIONS WEC, NDCH, 8<sup>th</sup> March 2022

The 'International Women's Day' celebrations, on 8th March 2022 started with an "Out Reach Program" at Govt Girl's Tribal Welfare Residential School, Golagamudi, S.P.S.R Nellore District. It was celebrated in the morning hours (10.30 A.M to 12.30 PM), in the school premises. Principal Madam Mrs. Laxmi, spoke about the importance of Women's Day and thanked NDCH Principal & Management of Narayana Educational Institutions, for rendering dental services free for the children. Dr.Vandana Raghunath, Chairperson, WEC, NDCH felicitated Mrs. Laxmi and spoke on the importance of girl child education, impact of childhood marriages on a girl's development and about the importance of "Gender equality", and explained about the "#Break the bias" theme of IWD. All the women staff of NDCH who attended the program and all the staff of the school were introduced. The interns as part of Dental Health Education briefed up on the importance of primary & permanent teeth, oral hygiene practices, dental caries, ulcers, dental trauma, malocclusion, etc using Flip Charts & Flash Cards for all the assembled III to X class students. Pastries were distributed to all the children & staff. In the valedictory note all the staff members of all departments were thanked for rendering their services. The interns were awarded certificates as a token of recognition of their services in community programs. It was also conveyed that dental screening camps would resume after the break due to covid-19 restrictions & lockdown. Vans would be sent for the children to get treated at NDCH & NMCH, as the school was adopted under WEC, NDCH. Principal Mrs.Laxmi and all the school staff (both the teaching & non-teaching) were also thanked for their co-operation rendered throughout the program. The members of WEC, NDCH, Dr.Saroja, Dr.Swapna, Dr.Kiranmayi, Dr.Sukruta, Dr.Samatha and Dr.Prathyusha and other Women staff volunteered in organizing the event and participated with all enthusiasm. It was a great success.