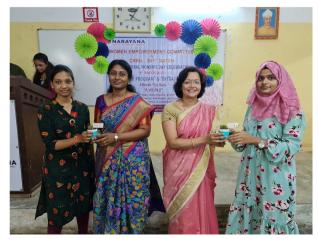

## INTERNATIONAL WOMEN'S DAY CELEBRATIONS WEC, NDCH, 8<sup>th</sup> March 2022

The 'International Women's Day' celebrations, on 8th March 2022 started with an "Out Reach Program" at Govt Girl's Tribal Welfare Residential School, Golagamudi, S.P.S.R Nellore District. It was celebrated in the morning hours (10.30 A.M to 12.30 PM), in the school premises. Principal Madam Mrs. Laxmi, spoke about the importance of Women's Day and thanked NDCH Principal & Management of Narayana Educational Institutions, for rendering dental services free for the children. Dr.Vandana Raghunath, Chairperson, WEC, NDCH felicitated Mrs. Laxmi and spoke on the importance of girl child education, impact of childhood marriages on a girl's development and about the importance of "Gender equality", and explained about the "#Break the bias" theme of IWD. All the women staff of NDCH who attended the program and all the staff of the school were introduced. The interns as part of Dental Health Education briefed up on the importance of primary & permanent teeth, oral hygiene practices, dental caries, ulcers, dental trauma, malocclusion, etc using Flip Charts & Flash Cards for all the assembled III to X class students. Pastries were distributed to all the children & staff. In the valedictory note all the staff members of all departments were thanked for rendering their services. The interns were awarded certificates as a token of recognition of their services in community programs. It was also conveyed that dental screening camps would resume after the break due to covid-19 restrictions & lockdown. Vans would be sent for the children to get treated at NDCH & NMCH, as the school was adopted under WEC, NDCH. Principal Mrs.Laxmi and all the school staff (both the teaching & non-teaching) were also thanked for their co-operation rendered throughout the program. The members of WEC, NDCH, Dr.Saroja, Dr.Swapna, Dr.Kiranmayi, Dr.Sukruta, Dr.Samatha and Dr.Prathyusha and other Women staff volunteered in organizing the event and participated with all enthusiasm. It was a great success.