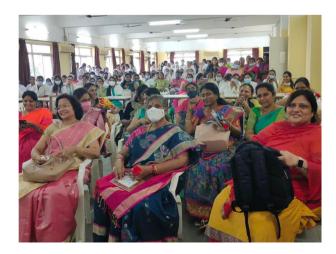

Further, in the afternoon hours (2.30 to 5.30 PM) along with the Interns (2K17 Batch), a program was organized in the mini-auditorium. Few contests, dance and skit programs to entertain the staff & students were conducted and prizes distributed. Most of the teaching & non-teaching staff and our Principal Sir, Dr.Ajay Reginald participated and it was a very memorable event. The program ended with cake cutting and distribution.