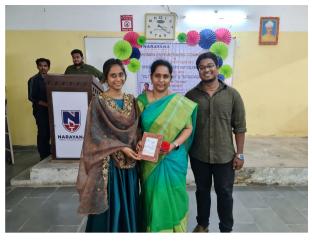

## INTERNATIONAL WOMEN'S DAY CELEBRATIONS WEC, NDCH, 8<sup>th</sup> March 2022

The 'International Women's Day' celebrations, on 8th March 2022 started with an "Out Reach Program" at Govt Girl's Tribal Welfare Residential School, Golagamudi, S.P.S.R Nellore District. It was celebrated in the morning hours (10.30 A.M to 12.30 PM), in the school premises. Principal Madam Mrs. Laxmi, spoke about the importance of Women's Day and thanked NDCH Principal & Management of Narayana Educational Institutions, for rendering dental services free for the children. Dr.Vandana Raghunath, Chairperson, WEC, NDCH felicitated Mrs. Laxmi and spoke on the importance of girl child education, impact of childhood marriages on a girl's development and about the importance of "Gender equality", and explained about the "#Break the bias" theme of IWD. All the women staff of NDCH who attended the program and all the staff of the school were introduced. The interns as part of Dental Health Education briefed up on the importance of primary & permanent teeth, oral hygiene practices, dental caries, ulcers, dental trauma, malocclusion, etc using Flip Charts & Flash Cards for all the assembled III to X class students. Pastries were distributed to all the children & staff. In the valedictory note all the staff members of all departments were thanked for rendering their services. The interns were awarded certificates as a token of recognition of their services in community programs. It was also conveyed that dental screening camps would resume after the break due to covid-19 restrictions & lockdown. Vans would be sent for the children to get treated at NDCH & NMCH, as the school was adopted under WEC, NDCH. Principal Mrs.Laxmi and all the school staff (both the teaching & non-teaching) were also thanked for their co-operation rendered throughout the program. The members of WEC, NDCH, Dr.Saroja, Dr.Swapna, Dr.Kiranmayi, Dr.Sukruta, Dr.Samatha and Dr.Prathyusha and other Women staff volunteered in organizing the event and participated with all enthusiasm. It was a great success.