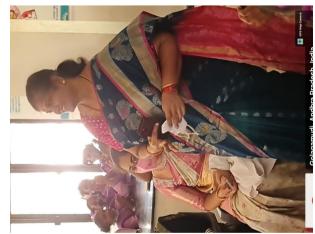

## INTERNATIONAL WOMEN'S DAY CELEBRATIONS WEC, NDCH, 8<sup>th</sup> March 2022

The 'International Women's Day' celebrations, on 8th March 2022 started with an "Out Reach Program" at Govt Girl's Tribal Welfare Residential School, Golagamudi, S.P.S.R Nellore District. It was celebrated in the morning hours (10.30 A.M to 12.30 PM), in the school premises. Principal Madam Mrs. Laxmi, spoke about the importance of Women's Day and thanked NDCH Principal & Management of Narayana Educational Institutions, for rendering dental services free for the children. Dr.Vandana Raghunath, Chairperson, WEC, NDCH felicitated Mrs. Laxmi and spoke on the importance of girl child education, impact of childhood marriages on a girl's development and about the importance of "Gender equality", and explained about the "#Break the bias" theme of IWD. All the women staff of NDCH who attended the program and all the staff of the school were introduced. The interns as part of Dental Health Education briefed up on the importance of primary & permanent teeth, oral hygiene practices, dental caries, ulcers, dental trauma, malocclusion, etc using Flip Charts & Flash Cards for all the assembled III to X class students. Pastries were distributed to all the children & staff. In the valedictory note all the staff members of all departments were thanked for rendering their services. The interns were awarded certificates as a token of recognition of their services in community programs. It was also conveyed that dental screening camps would resume after the break due to covid-19 restrictions & lockdown. Vans would be sent for the children to get treated at NDCH & NMCH, as the school was adopted under WEC, NDCH. Principal Mrs.Laxmi and all the school staff (both the teaching & non-teaching) were also thanked for their co-operation rendered throughout the program. The members of WEC, NDCH, Dr.Saroja, Dr.Swapna, Dr.Kiranmayi, Dr.Sukruta, Dr.Samatha and Dr.Prathyusha and other Women staff volunteered in organizing the event and participated with all enthusiasm. It was a great success.

Golagamudi, Andhra Pradesh, India Nellore Golagamudi Anikepalli Rd, Golagamudi, Andhra Pradesh 524320, India Lat 14.348867° Long 79.980025° 08/03/22 11:26 AM Note : Captured by GPS Map Camera

Golagamudi, Andhra Pradesh, India Nellore Golagamudi Anikepalli Rd, Golagamudi, Andhra Pradesh 524320, India Lat 14.34882° Long 79.979481° 08/03/22 11:48 AM Note : Captured by GPS Map Camera