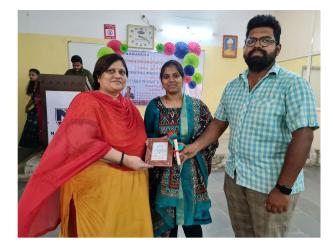

## INTERNATIONAL WOMEN'S DAY CELEBRATIONS WEC, NDCH, 8<sup>th</sup> March 2022

The 'International Women's Day' celebrations, on 8th March 2022 started with an "Out Reach Program" at Govt Girl's Tribal Welfare Residential School, Golagamudi, S.P.S.R Nellore District. It was celebrated in the morning hours (10.30 A.M to 12.30 PM), in the school premises. Principal Madam Mrs. Laxmi, spoke about the importance of Women's Day and thanked NDCH Principal & Management of Narayana Educational Institutions, for rendering dental services free for the children. Dr.Vandana Raghunath, Chairperson, WEC, NDCH felicitated Mrs. Laxmi and spoke on the importance of girl child education, impact of childhood marriages on a girl's development and about the importance of "Gender equality", and explained about the "#Break the bias" theme of IWD. All the women staff of NDCH who attended the program and all the staff of the school were introduced. The interns as part of Dental Health Education briefed up on the importance of primary & permanent teeth, oral hygiene practices, dental caries, ulcers, dental trauma, malocclusion, etc using Flip Charts & Flash Cards for all the assembled III to X class students. Pastries were distributed to all the children & staff. In the valedictory note all the staff members of all departments were thanked for rendering their services. The interns were awarded certificates as a token of recognition of their services in community programs. It was also conveyed that dental screening camps would resume after the break due to covid-19 restrictions & lockdown. Vans would be sent for the children to get treated at NDCH & NMCH, as the school was adopted under WEC, NDCH. Principal Mrs.Laxmi and all the school staff (both the teaching & non-teaching) were also thanked for their co-operation rendered throughout the program. The members of WEC, NDCH, Dr.Saroja, Dr.Swapna, Dr.Kiranmayi, Dr.Sukruta, Dr.Samatha and Dr.Prathyusha and other Women staff volunteered in organizing the event and participated with all enthusiasm. It was a great success.