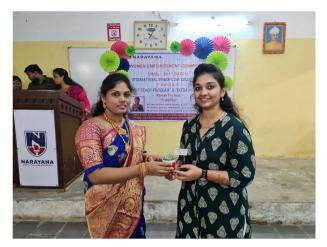

## INTERNATIONAL WOMEN'S DAY CELEBRATIONS WEC, NDCH, 8<sup>th</sup> March 2022

The 'International Women's Day' celebrations, on 8th March 2022 started with an "Out Reach Program" at Govt Girl's Tribal Welfare Residential School, Golagamudi, S.P.S.R Nellore District. It was celebrated in the morning hours (10.30 A.M to 12.30 PM), in the school premises. Principal Madam Mrs. Laxmi, spoke about the importance of Women's Day and thanked NDCH Principal & Management of Narayana Educational Institutions, for rendering dental services free for the children. Dr.Vandana Raghunath, Chairperson, WEC, NDCH felicitated Mrs. Laxmi and spoke on the importance of girl child education, impact of childhood marriages on a girl's development and about the importance of "Gender equality", and explained about the "#Break the bias" theme of IWD. All the women staff of NDCH who attended the program and all the staff of the school were introduced. The interns as part of Dental Health Education briefed up on the importance of primary & permanent teeth, oral hygiene practices, dental caries, ulcers, dental trauma, malocclusion, etc using Flip Charts & Flash Cards for all the assembled III to X class students. Pastries were distributed to all the children & staff. In the valedictory note all the staff members of all departments were thanked for rendering their services. The interns were awarded certificates as a token of recognition of their services in community programs. It was also conveyed that dental screening camps would resume after the break due to covid-19 restrictions & lockdown. Vans would be sent for the children to get treated at NDCH & NMCH, as the school was adopted under WEC, NDCH. Principal Mrs.Laxmi and all the school staff (both the teaching & non-teaching) were also thanked for their co-operation rendered throughout the program. The members of WEC, NDCH, Dr.Saroja, Dr.Swapna, Dr.Kiranmayi, Dr.Sukruta, Dr.Samatha and Dr.Prathyusha and other Women staff volunteered in organizing the event and participated with all enthusiasm. It was a great success.