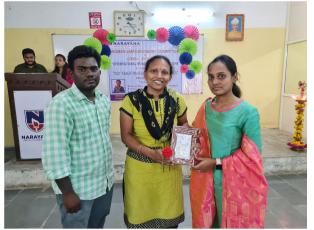

## INTERNATIONAL WOMEN'S DAY CELEBRATIONS WEC, NDCH, 8<sup>th</sup> March 2022

The 'International Women's Day' celebrations, on 8th March 2022 started with an "Out Reach Program" at Govt Girl's Tribal Welfare Residential School, Golagamudi, S.P.S.R Nellore District. It was celebrated in the morning hours (10.30 A.M to 12.30 PM), in the school premises. Principal Madam Mrs. Laxmi, spoke about the importance of Women's Day and thanked NDCH Principal & Management of Narayana Educational Institutions, for rendering dental services free for the children. Dr.Vandana Raghunath, Chairperson, WEC, NDCH felicitated Mrs. Laxmi and spoke on the importance of girl child education, impact of childhood marriages on a girl's development and about the importance of "Gender equality", and explained about the "#Break the bias" theme of IWD. All the women staff of NDCH who attended the program and all the staff of the school were introduced. The interns as part of Dental Health Education briefed up on the importance of primary & permanent teeth, oral hygiene practices, dental caries, ulcers, dental trauma, malocclusion, etc using Flip Charts & Flash Cards for all the assembled III to X class students. Pastries were distributed to all the children & staff. In the valedictory note all the staff members of all departments were thanked for rendering their services. The interns were awarded certificates as a token of recognition of their services in community programs. It was also conveyed that dental screening camps would resume after the break due to covid-19 restrictions & lockdown. Vans would be sent for the children to get treated at NDCH & NMCH, as the school was adopted under WEC, NDCH. Principal Mrs.Laxmi and all the school staff (both the teaching & non-teaching) were also thanked for their co-operation rendered throughout the program. The members of WEC, NDCH, Dr.Saroja, Dr.Swapna, Dr.Kiranmayi, Dr.Sukruta, Dr.Samatha and Dr.Prathyusha and other Women staff volunteered in organizing the event and participated with all enthusiasm. It was a great success.