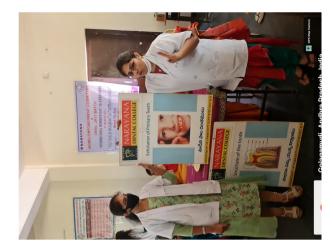

## INTERNATIONAL WOMEN'S DAY CELEBRATIONS WEC, NDCH, 8<sup>th</sup> March 2022

The 'International Women's Day' celebrations, on 8th March 2022 started with an "Out Reach Program" at Govt Girl's Tribal Welfare Residential School, Golagamudi, S.P.S.R Nellore District. It was celebrated in the morning hours (10.30 A.M to 12.30 PM), in the school premises. Principal Madam Mrs. Laxmi, spoke about the importance of Women's Day and thanked NDCH Principal & Management of Narayana Educational Institutions, for rendering dental services free for the children. Dr.Vandana Raghunath, Chairperson, WEC, NDCH felicitated Mrs. Laxmi and spoke on the importance of girl child education, impact of childhood marriages on a girl's development and about the importance of "Gender equality", and explained about the "#Break the bias" theme of IWD. All the women staff of NDCH who attended the program and all the staff of the school were introduced. The interns as part of Dental Health Education briefed up on the importance of primary & permanent teeth, oral hygiene practices, dental caries, ulcers, dental trauma, malocclusion, etc using Flip Charts & Flash Cards for all the assembled III to X class students. Pastries were distributed to all the children & staff. In the valedictory note all the staff members of all departments were thanked for rendering their services. The interns were awarded certificates as a token of recognition of their services in community programs. It was also conveyed that dental screening camps would resume after the break due to covid-19 restrictions & lockdown. Vans would be sent for the children to get treated at NDCH & NMCH, as the school was adopted under WEC, NDCH. Principal Mrs.Laxmi and all the school staff (both the teaching & non-teaching) were also thanked for their co-operation rendered throughout the program. The members of WEC, NDCH, Dr.Saroja, Dr.Swapna, Dr.Kiranmayi, Dr.Sukruta, Dr.Samatha and Dr.Prathyusha and other Women staff volunteered in organizing the event and participated with all enthusiasm. It was a great success.

Golagamudi, Andhra Pradesh, India Nellore Golagamudi Anikepalli Rd, Golagamudi, Andhra Pradesh 524320, India Lat 14.348867° Long 79.980025° 08/03/22 11:26 AM Note : Captured by GPS Map Camera

Golagamudi, Andhra Pradesh, India Nellore Golagamudi Anikepalli Rd, Golagamudi, Andhra Pradesh 524320, India Lat 14.34882° Long 79.979481° 08/03/22 11:48 AM Note : Captured by GPS Map Camera