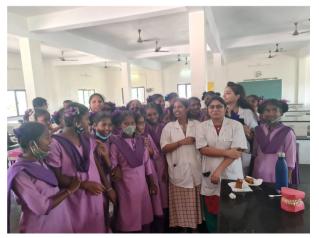

## INTERNATIONAL WOMEN'S DAY CELEBRATIONS WEC, NDCH, 8<sup>th</sup> March 2022

The 'International Women's Day' celebrations, on 8th March 2022 started with an "Out Reach Program" at Govt Girl's Tribal Welfare Residential School, Golagamudi, S.P.S.R Nellore District. It was celebrated in the morning hours (10.30 A.M to 12.30 PM), in the school premises. Principal Madam Mrs. Laxmi, spoke about the importance of Women's Day and thanked NDCH Principal & Management of Narayana Educational Institutions, for rendering dental services free for the children. Dr.Vandana Raghunath, Chairperson, WEC, NDCH felicitated Mrs. Laxmi and spoke on the importance of girl child education, impact of childhood marriages on a girl's development and about the importance of "Gender equality", and explained about the "#Break the bias" theme of IWD. All the women staff of NDCH who attended the program and all the staff of the school were introduced. The interns as part of Dental Health Education briefed up on the importance of primary & permanent teeth, oral hygiene practices, dental caries, ulcers, dental trauma, malocclusion, etc using Flip Charts & Flash Cards for all the assembled III to X class students. Pastries were distributed to all the children & staff. In the valedictory note all the staff members of all departments were thanked for rendering their services. The interns were awarded certificates as a token of recognition of their services in community programs. It was also conveyed that dental screening camps would resume after the break due to covid-19 restrictions & lockdown. Vans would be sent for the children to get treated at NDCH & NMCH, as the school was adopted under WEC, NDCH. Principal Mrs.Laxmi and all the school staff (both the teaching & non-teaching) were also thanked for their co-operation rendered throughout the program. The members of WEC, NDCH, Dr.Saroja, Dr.Swapna, Dr.Kiranmayi, Dr.Sukruta, Dr.Samatha and Dr.Prathyusha and other Women staff volunteered in organizing the event and participated with all enthusiasm. It was a great success.