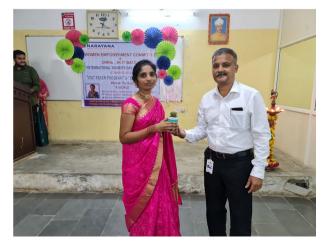

## INTERNATIONAL WOMEN'S DAY CELEBRATIONS WEC, NDCH, 8<sup>th</sup> March 2022

The 'International Women's Day' celebrations, on 8th March 2022 started with an "Out Reach Program" at Govt Girl's Tribal Welfare Residential School, Golagamudi, S.P.S.R Nellore District. It was celebrated in the morning hours (10.30 A.M to 12.30 PM), in the school premises. Principal Madam Mrs. Laxmi, spoke about the importance of Women's Day and thanked NDCH Principal & Management of Narayana Educational Institutions, for rendering dental services free for the children. Dr.Vandana Raghunath, Chairperson, WEC, NDCH felicitated Mrs. Laxmi and spoke on the importance of girl child education, impact of childhood marriages on a girl's development and about the importance of "Gender equality", and explained about the "#Break the bias" theme of IWD. All the women staff of NDCH who attended the program and all the staff of the school were introduced. The interns as part of Dental Health Education briefed up on the importance of primary & permanent teeth, oral hygiene practices, dental caries, ulcers, dental trauma, malocclusion, etc using Flip Charts & Flash Cards for all the assembled III to X class students. Pastries were distributed to all the children & staff. In the valedictory note all the staff members of all departments were thanked for rendering their services. The interns were awarded certificates as a token of recognition of their services in community programs. It was also conveyed that dental screening camps would resume after the break due to covid-19 restrictions & lockdown. Vans would be sent for the children to get treated at NDCH & NMCH, as the school was adopted under WEC, NDCH. Principal Mrs.Laxmi and all the school staff (both the teaching & non-teaching) were also thanked for their co-operation rendered throughout the program. The members of WEC, NDCH, Dr.Saroja, Dr.Swapna, Dr.Kiranmayi, Dr.Sukruta, Dr.Samatha and Dr.Prathyusha and other Women staff volunteered in organizing the event and participated with all enthusiasm. It was a great success.