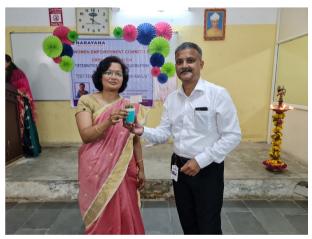

## INTERNATIONAL WOMEN'S DAY CELEBRATIONS WEC, NDCH, 8<sup>th</sup> March 2022

The 'International Women's Day' celebrations, on 8th March 2022 started with an "Out Reach Program" at Govt Girl's Tribal Welfare Residential School, Golagamudi, S.P.S.R Nellore District. It was celebrated in the morning hours (10.30 A.M to 12.30 PM), in the school premises. Principal Madam Mrs. Laxmi, spoke about the importance of Women's Day and thanked NDCH Principal & Management of Narayana Educational Institutions, for rendering dental services free for the children. Dr.Vandana Raghunath, Chairperson, WEC, NDCH felicitated Mrs. Laxmi and spoke on the importance of girl child education, impact of childhood marriages on a girl's development and about the importance of "Gender equality", and explained about the "#Break the bias" theme of IWD. All the women staff of NDCH who attended the program and all the staff of the school were introduced. The interns as part of Dental Health Education briefed up on the importance of primary & permanent teeth, oral hygiene practices, dental caries, ulcers, dental trauma, malocclusion, etc using Flip Charts & Flash Cards for all the assembled III to X class students. Pastries were distributed to all the children & staff. In the valedictory note all the staff members of all departments were thanked for rendering their services. The interns were awarded certificates as a token of recognition of their services in community programs. It was also conveyed that dental screening camps would resume after the break due to covid-19 restrictions & lockdown. Vans would be sent for the children to get treated at NDCH & NMCH, as the school was adopted under WEC, NDCH. Principal Mrs.Laxmi and all the school staff (both the teaching & non-teaching) were also thanked for their co-operation rendered throughout the program. The members of WEC, NDCH, Dr.Saroja, Dr.Swapna, Dr.Kiranmayi, Dr.Sukruta, Dr.Samatha and Dr.Prathyusha and other Women staff volunteered in organizing the event and participated with all enthusiasm. It was a great success.