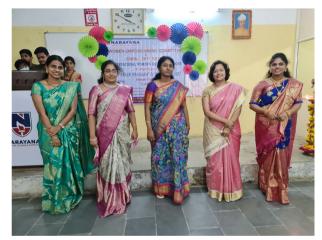

## INTERNATIONAL WOMEN'S DAY CELEBRATIONS WEC, NDCH, 8<sup>th</sup> March 2022

The 'International Women's Day' celebrations, on 8th March 2022 started with an "Out Reach Program" at Govt Girl's Tribal Welfare Residential School, Golagamudi, S.P.S.R Nellore District. It was celebrated in the morning hours (10.30 A.M to 12.30 PM), in the school premises. Principal Madam Mrs. Laxmi, spoke about the importance of Women's Day and thanked NDCH Principal & Management of Narayana Educational Institutions, for rendering dental services free for the children. Dr.Vandana Raghunath, Chairperson, WEC, NDCH felicitated Mrs. Laxmi and spoke on the importance of girl child education, impact of childhood marriages on a girl's development and about the importance of "Gender equality", and explained about the "#Break the bias" theme of IWD. All the women staff of NDCH who attended the program and all the staff of the school were introduced. The interns as part of Dental Health Education briefed up on the importance of primary & permanent teeth, oral hygiene practices, dental caries, ulcers, dental trauma, malocclusion, etc using Flip Charts & Flash Cards for all the assembled III to X class students. Pastries were distributed to all the children & staff. In the valedictory note all the staff members of all departments were thanked for rendering their services. The interns were awarded certificates as a token of recognition of their services in community programs. It was also conveyed that dental screening camps would resume after the break due to covid-19 restrictions & lockdown. Vans would be sent for the children to get treated at NDCH & NMCH, as the school was adopted under WEC, NDCH. Principal Mrs.Laxmi and all the school staff (both the teaching & non-teaching) were also thanked for their co-operation rendered throughout the program. The members of WEC, NDCH, Dr.Saroja, Dr.Swapna, Dr.Kiranmayi, Dr.Sukruta, Dr.Samatha and Dr.Prathyusha and other Women staff volunteered in organizing the event and participated with all enthusiasm. It was a great success.