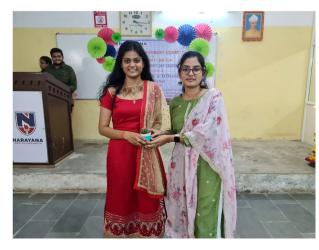

## INTERNATIONAL WOMEN'S DAY CELEBRATIONS WEC, NDCH, 8<sup>th</sup> March 2022

The 'International Women's Day' celebrations, on 8th March 2022 started with an "Out Reach Program" at Govt Girl's Tribal Welfare Residential School, Golagamudi, S.P.S.R Nellore District. It was celebrated in the morning hours (10.30 A.M to 12.30 PM), in the school premises. Principal Madam Mrs. Laxmi, spoke about the importance of Women's Day and thanked NDCH Principal & Management of Narayana Educational Institutions, for rendering dental services free for the children. Dr.Vandana Raghunath, Chairperson, WEC, NDCH felicitated Mrs. Laxmi and spoke on the importance of girl child education, impact of childhood marriages on a girl's development and about the importance of "Gender equality", and explained about the "#Break the bias" theme of IWD. All the women staff of NDCH who attended the program and all the staff of the school were introduced. The interns as part of Dental Health Education briefed up on the importance of primary & permanent teeth, oral hygiene practices, dental caries, ulcers, dental trauma, malocclusion, etc using Flip Charts & Flash Cards for all the assembled III to X class students. Pastries were distributed to all the children & staff. In the valedictory note all the staff members of all departments were thanked for rendering their services. The interns were awarded certificates as a token of recognition of their services in community programs. It was also conveyed that dental screening camps would resume after the break due to covid-19 restrictions & lockdown. Vans would be sent for the children to get treated at NDCH & NMCH, as the school was adopted under WEC, NDCH. Principal Mrs.Laxmi and all the school staff (both the teaching & non-teaching) were also thanked for their co-operation rendered throughout the program. The members of WEC, NDCH, Dr.Saroja, Dr.Swapna, Dr.Kiranmayi, Dr.Sukruta, Dr.Samatha and Dr.Prathyusha and other Women staff volunteered in organizing the event and participated with all enthusiasm. It was a great success.