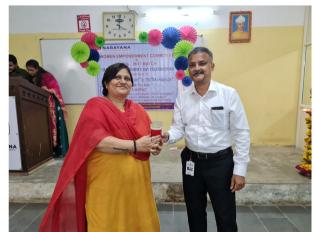

## INTERNATIONAL WOMEN'S DAY CELEBRATIONS WEC, NDCH, 8<sup>th</sup> March 2022

The 'International Women's Day' celebrations, on 8th March 2022 started with an "Out Reach Program" at Govt Girl's Tribal Welfare Residential School, Golagamudi, S.P.S.R Nellore District. It was celebrated in the morning hours (10.30 A.M to 12.30 PM), in the school premises. Principal Madam Mrs. Laxmi, spoke about the importance of Women's Day and thanked NDCH Principal & Management of Narayana Educational Institutions, for rendering dental services free for the children. Dr.Vandana Raghunath, Chairperson, WEC, NDCH felicitated Mrs. Laxmi and spoke on the importance of girl child education, impact of childhood marriages on a girl's development and about the importance of "Gender equality", and explained about the "#Break the bias" theme of IWD. All the women staff of NDCH who attended the program and all the staff of the school were introduced. The interns as part of Dental Health Education briefed up on the importance of primary & permanent teeth, oral hygiene practices, dental caries, ulcers, dental trauma, malocclusion, etc using Flip Charts & Flash Cards for all the assembled III to X class students. Pastries were distributed to all the children & staff. In the valedictory note all the staff members of all departments were thanked for rendering their services. The interns were awarded certificates as a token of recognition of their services in community programs. It was also conveyed that dental screening camps would resume after the break due to covid-19 restrictions & lockdown. Vans would be sent for the children to get treated at NDCH & NMCH, as the school was adopted under WEC, NDCH. Principal Mrs.Laxmi and all the school staff (both the teaching & non-teaching) were also thanked for their co-operation rendered throughout the program. The members of WEC, NDCH, Dr.Saroja, Dr.Swapna, Dr.Kiranmayi, Dr.Sukruta, Dr.Samatha and Dr.Prathyusha and other Women staff volunteered in organizing the event and participated with all enthusiasm. It was a great success.