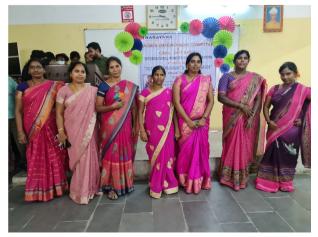

## INTERNATIONAL WOMEN'S DAY CELEBRATIONS WEC, NDCH, 8<sup>th</sup> March 2022

The 'International Women's Day' celebrations, on 8th March 2022 started with an "Out Reach Program" at Govt Girl's Tribal Welfare Residential School, Golagamudi, S.P.S.R Nellore District. It was celebrated in the morning hours (10.30 A.M to 12.30 PM), in the school premises. Principal Madam Mrs. Laxmi, spoke about the importance of Women's Day and thanked NDCH Principal & Management of Narayana Educational Institutions, for rendering dental services free for the children. Dr.Vandana Raghunath, Chairperson, WEC, NDCH felicitated Mrs. Laxmi and spoke on the importance of girl child education, impact of childhood marriages on a girl's development and about the importance of "Gender equality", and explained about the "#Break the bias" theme of IWD. All the women staff of NDCH who attended the program and all the staff of the school were introduced. The interns as part of Dental Health Education briefed up on the importance of primary & permanent teeth, oral hygiene practices, dental caries, ulcers, dental trauma, malocclusion, etc using Flip Charts & Flash Cards for all the assembled III to X class students. Pastries were distributed to all the children & staff. In the valedictory note all the staff members of all departments were thanked for rendering their services. The interns were awarded certificates as a token of recognition of their services in community programs. It was also conveyed that dental screening camps would resume after the break due to covid-19 restrictions & lockdown. Vans would be sent for the children to get treated at NDCH & NMCH, as the school was adopted under WEC, NDCH. Principal Mrs.Laxmi and all the school staff (both the teaching & non-teaching) were also thanked for their co-operation rendered throughout the program. The members of WEC, NDCH, Dr.Saroja, Dr.Swapna, Dr.Kiranmayi, Dr.Sukruta, Dr.Samatha and Dr.Prathyusha and other Women staff volunteered in organizing the event and participated with all enthusiasm. It was a great success.