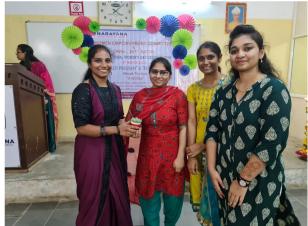

## INTERNATIONAL WOMEN'S DAY CELEBRATIONS WEC, NDCH, 8<sup>th</sup> March 2022

The 'International Women's Day' celebrations, on 8th March 2022 started with an "Out Reach Program" at Govt Girl's Tribal Welfare Residential School, Golagamudi, S.P.S.R Nellore District. It was celebrated in the morning hours (10.30 A.M to 12.30 PM), in the school premises. Principal Madam Mrs. Laxmi, spoke about the importance of Women's Day and thanked NDCH Principal & Management of Narayana Educational Institutions, for rendering dental services free for the children. Dr.Vandana Raghunath, Chairperson, WEC, NDCH felicitated Mrs. Laxmi and spoke on the importance of girl child education, impact of childhood marriages on a girl's development and about the importance of "Gender equality", and explained about the "#Break the bias" theme of IWD. All the women staff of NDCH who attended the program and all the staff of the school were introduced. The interns as part of Dental Health Education briefed up on the importance of primary & permanent teeth, oral hygiene practices, dental caries, ulcers, dental trauma, malocclusion, etc using Flip Charts & Flash Cards for all the assembled III to X class students. Pastries were distributed to all the children & staff. In the valedictory note all the staff members of all departments were thanked for rendering their services. The interns were awarded certificates as a token of recognition of their services in community programs. It was also conveyed that dental screening camps would resume after the break due to covid-19 restrictions & lockdown. Vans would be sent for the children to get treated at NDCH & NMCH, as the school was adopted under WEC, NDCH. Principal Mrs.Laxmi and all the school staff (both the teaching & non-teaching) were also thanked for their co-operation rendered throughout the program. The members of WEC, NDCH, Dr.Saroja, Dr.Swapna, Dr.Kiranmayi, Dr.Sukruta, Dr.Samatha and Dr.Prathyusha and other Women staff volunteered in organizing the event and participated with all enthusiasm. It was a great success.