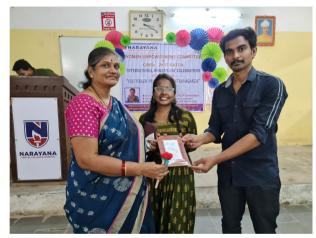

## INTERNATIONAL WOMEN'S DAY CELEBRATIONS WEC, NDCH, 8<sup>th</sup> March 2022

The 'International Women's Day' celebrations, on 8th March 2022 started with an "Out Reach Program" at Govt Girl's Tribal Welfare Residential School, Golagamudi, S.P.S.R Nellore District. It was celebrated in the morning hours (10.30 A.M to 12.30 PM), in the school premises. Principal Madam Mrs. Laxmi, spoke about the importance of Women's Day and thanked NDCH Principal & Management of Narayana Educational Institutions, for rendering dental services free for the children. Dr.Vandana Raghunath, Chairperson, WEC, NDCH felicitated Mrs. Laxmi and spoke on the importance of girl child education, impact of childhood marriages on a girl's development and about the importance of "Gender equality", and explained about the "#Break the bias" theme of IWD. All the women staff of NDCH who attended the program and all the staff of the school were introduced. The interns as part of Dental Health Education briefed up on the importance of primary & permanent teeth, oral hygiene practices, dental caries, ulcers, dental trauma, malocclusion, etc using Flip Charts & Flash Cards for all the assembled III to X class students. Pastries were distributed to all the children & staff. In the valedictory note all the staff members of all departments were thanked for rendering their services. The interns were awarded certificates as a token of recognition of their services in community programs. It was also conveyed that dental screening camps would resume after the break due to covid-19 restrictions & lockdown. Vans would be sent for the children to get treated at NDCH & NMCH, as the school was adopted under WEC, NDCH. Principal Mrs.Laxmi and all the school staff (both the teaching & non-teaching) were also thanked for their co-operation rendered throughout the program. The members of WEC, NDCH, Dr.Saroja, Dr.Swapna, Dr.Kiranmayi, Dr.Sukruta, Dr.Samatha and Dr.Prathyusha and other Women staff volunteered in organizing the event and participated with all enthusiasm. It was a great success.

Further, in the afternoon hours (2.30 to 5.30 PM) along with the Interns (2K17 Batch), a program was organized in the mini-auditorium. Few contests, dance and skit programs to entertain the staff & students were conducted and prizes distributed. Most of the teaching & non-teaching staff and our Principal Sir, Dr.Ajay Reginald participated and it was a very memorable event. The program ended with cake cutting and distribution.