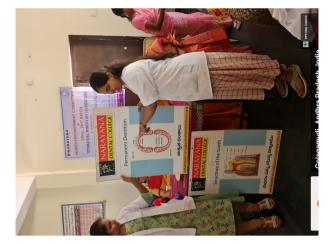

## INTERNATIONAL WOMEN'S DAY CELEBRATIONS WEC, NDCH, 8<sup>th</sup> March 2022

The 'International Women's Day' celebrations, on 8th March 2022 started with an "Out Reach Program" at Govt Girl's Tribal Welfare Residential School, Golagamudi, S.P.S.R Nellore District. It was celebrated in the morning hours (10.30 A.M to 12.30 PM), in the school premises. Principal Madam Mrs. Laxmi, spoke about the importance of Women's Day and thanked NDCH Principal & Management of Narayana Educational Institutions, for rendering dental services free for the children. Dr.Vandana Raghunath, Chairperson, WEC, NDCH felicitated Mrs. Laxmi and spoke on the importance of girl child education, impact of childhood marriages on a girl's development and about the importance of "Gender equality", and explained about the "#Break the bias" theme of IWD. All the women staff of NDCH who attended the program and all the staff of the school were introduced. The interns as part of Dental Health Education briefed up on the importance of primary & permanent teeth, oral hygiene practices, dental caries, ulcers, dental trauma, malocclusion, etc using Flip Charts & Flash Cards for all the assembled III to X class students. Pastries were distributed to all the children & staff. In the valedictory note all the staff members of all departments were thanked for rendering their services. The interns were awarded certificates as a token of recognition of their services in community programs. It was also conveyed that dental screening camps would resume after the break due to covid-19 restrictions & lockdown. Vans would be sent for the children to get treated at NDCH & NMCH, as the school was adopted under WEC, NDCH. Principal Mrs.Laxmi and all the school staff (both the teaching & non-teaching) were also thanked for their co-operation rendered throughout the program. The members of WEC, NDCH, Dr.Saroja, Dr.Swapna, Dr.Kiranmayi, Dr.Sukruta, Dr.Samatha and Dr.Prathyusha and other Women staff volunteered in organizing the event and participated with all enthusiasm. It was a great success.

Golagamudi, Andhra Pradesh, India Nellore Golagamudi Anikepalli Rd, Golagamudi, Andhra Pradesh 524320, India Lat 14.348857° Long 79.979975° 08/03/22 11:27 AM Note : Captured by GPS Map Camera

Golagamudi, Andhra Pradesh, India Nellore Golagamudi Anikepalli Rd, Golagamudi, Andhra Pradesh 524320, India Lat 14.348803° Long 79.979995° 08/03/22 11:48 AM Note : Captured by GPS Map Camera