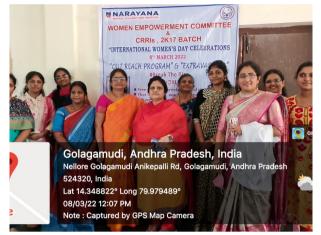

## INTERNATIONAL WOMEN'S DAY CELEBRATIONS WEC, NDCH, 8<sup>th</sup> March 2022

The 'International Women's Day' celebrations, on 8th March 2022 started with an "Out Reach Program" at Govt Girl's Tribal Welfare Residential School, Golagamudi, S.P.S.R Nellore District. It was celebrated in the morning hours (10.30 A.M to 12.30 PM), in the school premises. Principal Madam Mrs. Laxmi, spoke about the importance of Women's Day and thanked NDCH Principal & Management of Narayana Educational Institutions, for rendering dental services free for the children. Dr.Vandana Raghunath, Chairperson, WEC, NDCH felicitated Mrs. Laxmi and spoke on the importance of girl child education, impact of childhood marriages on a girl's development and about the importance of "Gender equality", and explained about the "#Break the bias" theme of IWD. All the women staff of NDCH who attended the program and all the staff of the school were introduced. The interns as part of Dental Health Education briefed up on the importance of primary & permanent teeth, oral hygiene practices, dental caries, ulcers, dental trauma, malocclusion, etc using Flip Charts & Flash Cards for all the assembled III to X class students. Pastries were distributed to all the children & staff. In the valedictory note all the staff members of all departments were thanked for rendering their services. The interns were awarded certificates as a token of recognition of their services in community programs. It was also conveyed that dental screening camps would resume after the break due to covid-19 restrictions & lockdown. Vans would be sent for the children to get treated at NDCH & NMCH, as the school was adopted under WEC, NDCH. Principal Mrs.Laxmi and all the school staff (both the teaching & non-teaching) were also thanked for their co-operation rendered throughout the program. The members of WEC, NDCH, Dr.Saroja, Dr.Swapna, Dr.Kiranmayi, Dr.Sukruta, Dr.Samatha and Dr.Prathyusha and other Women staff volunteered in organizing the event and participated with all enthusiasm. It was a great success.